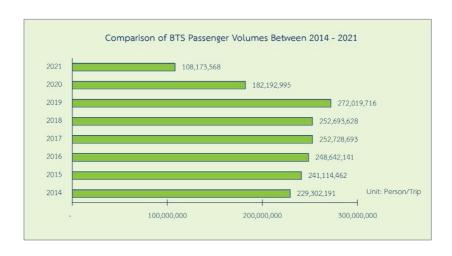

# **Contents**

|                                                                                                   | Pag |
|---------------------------------------------------------------------------------------------------|-----|
| Traffic Volume at the Intersections in Bangkok Metropolis 2021                                    | 7   |
| arranged in orderliness of the date of survey                                                     |     |
| Traffic Volume Statistics on the Major Roads in Bangkok Metropolis between 2014 - 2021            | 43  |
| Traffic Volume on the Bridge over the Chao Phraya River 2021                                      | 53  |
| Number of Vehicles Using Expressways Per Month Fiscal Years 2012 - 2021                           | 55  |
| Average Travel Speed during Rush Hours in the Bangkok Areas from 2017 - 2021                      | 56  |
| Number of The Bangkok BRT passengers from 2014 to 2021                                            | 59  |
| Number of The Bangkok Mass Transit System (BTS) passengers (Green Line) from 2014 to 2021         | 60  |
| Number of The Metropolitan Rapid Transit (MRT Blue Line) passengers from 2014 to 2021             | 61  |
| Number of The Metropolitan Rapid Transit (MRT Purple Line) passengers from 2016 to 2021           | 62  |
| Number of The Bangkok Airport Rail Link passengers from 2012 to 2021                              | 63  |
| Number of The Bangkok Mass Transit Authority (BMTA) Passengers Fiscal Years 2014 to 2021          | 64  |
| Statistics on the number of newly registered cars in Bangkok, 2014 - 2021                         | 65  |
| Statistics on the number of cars registered in Bangkok accumulated as of December 31, 2014 - 2021 | 66  |
| Statistics on the number of traffic accidents in Bangkok 2014 - 2021                              | 67  |
| Statistics on the number of traffic accidents in Bangkok 2014 - 2021 Classified by Vehicle Type   | 68  |