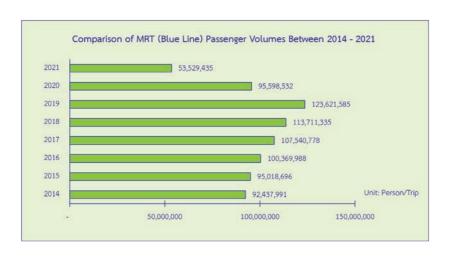

# **Contents**

|                                                                                                   | Pag |
|---------------------------------------------------------------------------------------------------|-----|
| Traffic Volume at the Intersections in Bangkok Metropolis 2021                                    | 7   |
| arranged in orderliness of the date of survey                                                     |     |
| Traffic Volume Statistics on the Major Roads in Bangkok Metropolis between 2014 - 2021            | 43  |
| Traffic Volume on the Bridge over the Chao Phraya River 2021                                      | 53  |
| Number of Vehicles Using Expressways Per Month Fiscal Years 2012 - 2021                           | 55  |
| Average Travel Speed during Rush Hours in the Bangkok Areas from 2017 - 2021                      | 56  |
| Number of The Bangkok BRT passengers from 2014 to 2021                                            | 59  |
| Number of The Bangkok Mass Transit System (BTS) passengers (Green Line) from 2014 to 2021         | 60  |
| Number of The Metropolitan Rapid Transit (MRT Blue Line) passengers from 2014 to 2021             | 61  |
| Number of The Metropolitan Rapid Transit (MRT Purple Line) passengers from 2016 to 2021           | 62  |
| Number of The Bangkok Airport Rail Link passengers from 2012 to 2021                              | 63  |
| Number of The Bangkok Mass Transit Authority (BMTA) Passengers Fiscal Years 2014 to 2021          | 64  |
| Statistics on the number of newly registered cars in Bangkok, 2014 - 2021                         | 65  |
| Statistics on the number of cars registered in Bangkok accumulated as of December 31, 2014 - 2021 | 66  |
| Statistics on the number of traffic accidents in Bangkok 2014 - 2021                              | 67  |
| Statistics on the number of traffic accidents in Bangkok 2014 - 2021 Classified by Vehicle Type   | 68  |