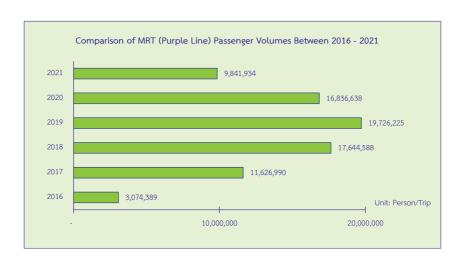

# **Contents**

|                                                                                                   | Pag |
|---------------------------------------------------------------------------------------------------|-----|
| Traffic Volume at the Intersections in Bangkok Metropolis 2021                                    | 7   |
| arranged in orderliness of the date of survey                                                     |     |
| Traffic Volume Statistics on the Major Roads in Bangkok Metropolis between 2014 - 2021            | 43  |
| Traffic Volume on the Bridge over the Chao Phraya River 2021                                      | 53  |
| Number of Vehicles Using Expressways Per Month Fiscal Years 2012 - 2021                           | 55  |
| Average Travel Speed during Rush Hours in the Bangkok Areas from 2017 - 2021                      | 56  |
| Number of The Bangkok BRT passengers from 2014 to 2021                                            | 59  |
| Number of The Bangkok Mass Transit System (BTS) passengers (Green Line) from 2014 to 2021         | 60  |
| Number of The Metropolitan Rapid Transit (MRT Blue Line) passengers from 2014 to 2021             | 61  |
| Number of The Metropolitan Rapid Transit (MRT Purple Line) passengers from 2016 to 2021           | 62  |
| Number of The Bangkok Airport Rail Link passengers from 2012 to 2021                              | 63  |
| Number of The Bangkok Mass Transit Authority (BMTA) Passengers Fiscal Years 2014 to 2021          | 64  |
| Statistics on the number of newly registered cars in Bangkok, 2014 - 2021                         | 65  |
| Statistics on the number of cars registered in Bangkok accumulated as of December 31, 2014 - 2021 | 66  |
| Statistics on the number of traffic accidents in Bangkok 2014 - 2021                              | 67  |
| Statistics on the number of traffic accidents in Bangkok 2014 - 2021 Classified by Vehicle Type   | 68  |