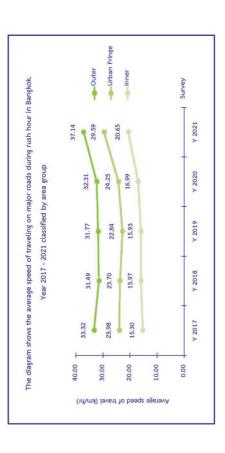

# **Contents**

|                                                                                                   | Pag |
|---------------------------------------------------------------------------------------------------|-----|
| Traffic Volume at the Intersections in Bangkok Metropolis 2021                                    | 7   |
| arranged in orderliness of the date of survey                                                     |     |
| Traffic Volume Statistics on the Major Roads in Bangkok Metropolis between 2014 - 2021            | 43  |
| Traffic Volume on the Bridge over the Chao Phraya River 2021                                      | 53  |
| Number of Vehicles Using Expressways Per Month Fiscal Years 2012 - 2021                           | 55  |
| Average Travel Speed during Rush Hours in the Bangkok Areas from 2017 - 2021                      | 56  |
| Number of The Bangkok BRT passengers from 2014 to 2021                                            | 59  |
| Number of The Bangkok Mass Transit System (BTS) passengers (Green Line) from 2014 to 2021         | 60  |
| Number of The Metropolitan Rapid Transit (MRT Blue Line) passengers from 2014 to 2021             | 61  |
| Number of The Metropolitan Rapid Transit (MRT Purple Line) passengers from 2016 to 2021           | 62  |
| Number of The Bangkok Airport Rail Link passengers from 2012 to 2021                              | 63  |
| Number of The Bangkok Mass Transit Authority (BMTA) Passengers Fiscal Years 2014 to 2021          | 64  |
| Statistics on the number of newly registered cars in Bangkok, 2014 - 2021                         | 65  |
| Statistics on the number of cars registered in Bangkok accumulated as of December 31, 2014 - 2021 | 66  |
| Statistics on the number of traffic accidents in Bangkok 2014 - 2021                              | 67  |
| Statistics on the number of traffic accidents in Bangkok 2014 - 2021 Classified by Vehicle Type   | 68  |