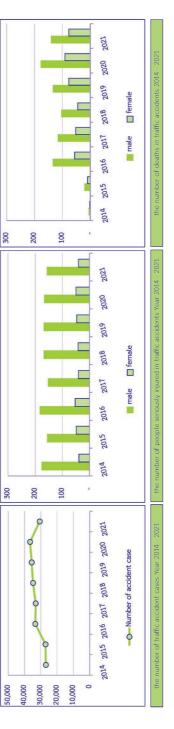

# **Contents**

|                                                                                                   | Pag |
|---------------------------------------------------------------------------------------------------|-----|
| Traffic Volume at the Intersections in Bangkok Metropolis 2021                                    | 7   |
| arranged in orderliness of the date of survey                                                     |     |
| Traffic Volume Statistics on the Major Roads in Bangkok Metropolis between 2014 - 2021            | 43  |
| Traffic Volume on the Bridge over the Chao Phraya River 2021                                      | 53  |
| Number of Vehicles Using Expressways Per Month Fiscal Years 2012 - 2021                           | 55  |
| Average Travel Speed during Rush Hours in the Bangkok Areas from 2017 - 2021                      | 56  |
| Number of The Bangkok BRT passengers from 2014 to 2021                                            | 59  |
| Number of The Bangkok Mass Transit System (BTS) passengers (Green Line) from 2014 to 2021         | 60  |
| Number of The Metropolitan Rapid Transit (MRT Blue Line) passengers from 2014 to 2021             | 61  |
| Number of The Metropolitan Rapid Transit (MRT Purple Line) passengers from 2016 to 2021           | 62  |
| Number of The Bangkok Airport Rail Link passengers from 2012 to 2021                              | 63  |
| Number of The Bangkok Mass Transit Authority (BMTA) Passengers Fiscal Years 2014 to 2021          | 64  |
| Statistics on the number of newly registered cars in Bangkok, 2014 - 2021                         | 65  |
| Statistics on the number of cars registered in Bangkok accumulated as of December 31, 2014 - 2021 | 66  |
| Statistics on the number of traffic accidents in Bangkok 2014 - 2021                              | 67  |
| Statistics on the number of traffic accidents in Bangkok 2014 - 2021 Classified by Vehicle Type   | 68  |