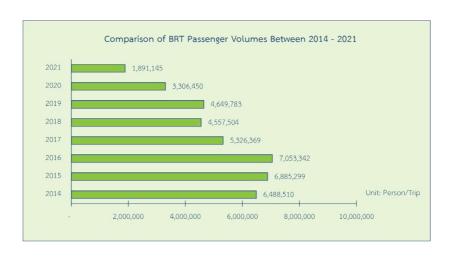

# **Contents**

|                                                                                                   | Pag |
|---------------------------------------------------------------------------------------------------|-----|
| Traffic Volume at the Intersections in Bangkok Metropolis 2021                                    | 7   |
| arranged in orderliness of the date of survey                                                     |     |
| Traffic Volume Statistics on the Major Roads in Bangkok Metropolis between 2014 - 2021            | 43  |
| Traffic Volume on the Bridge over the Chao Phraya River 2021                                      | 53  |
| Number of Vehicles Using Expressways Per Month Fiscal Years 2012 - 2021                           | 55  |
| Average Travel Speed during Rush Hours in the Bangkok Areas from 2017 - 2021                      | 56  |
| Number of The Bangkok BRT passengers from 2014 to 2021                                            | 59  |
| Number of The Bangkok Mass Transit System (BTS) passengers (Green Line) from 2014 to 2021         | 60  |
| Number of The Metropolitan Rapid Transit (MRT Blue Line) passengers from 2014 to 2021             | 61  |
| Number of The Metropolitan Rapid Transit (MRT Purple Line) passengers from 2016 to 2021           | 62  |
| Number of The Bangkok Airport Rail Link passengers from 2012 to 2021                              | 63  |
| Number of The Bangkok Mass Transit Authority (BMTA) Passengers Fiscal Years 2014 to 2021          | 64  |
| Statistics on the number of newly registered cars in Bangkok, 2014 - 2021                         | 65  |
| Statistics on the number of cars registered in Bangkok accumulated as of December 31, 2014 - 2021 | 66  |
| Statistics on the number of traffic accidents in Bangkok 2014 - 2021                              | 67  |
| Statistics on the number of traffic accidents in Bangkok 2014 - 2021 Classified by Vehicle Type   | 68  |