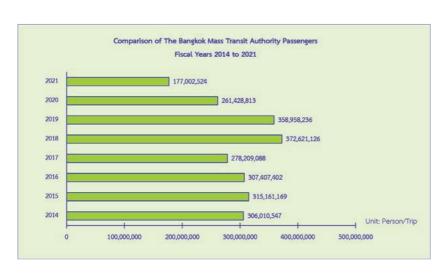

# **Contents**

|                                                                                                   | Pag |
|---------------------------------------------------------------------------------------------------|-----|
| Traffic Volume at the Intersections in Bangkok Metropolis 2021                                    | 7   |
| arranged in orderliness of the date of survey                                                     |     |
| Traffic Volume Statistics on the Major Roads in Bangkok Metropolis between 2014 - 2021            | 43  |
| Traffic Volume on the Bridge over the Chao Phraya River 2021                                      | 53  |
| Number of Vehicles Using Expressways Per Month Fiscal Years 2012 - 2021                           | 55  |
| Average Travel Speed during Rush Hours in the Bangkok Areas from 2017 - 2021                      | 56  |
| Number of The Bangkok BRT passengers from 2014 to 2021                                            | 59  |
| Number of The Bangkok Mass Transit System (BTS) passengers (Green Line) from 2014 to 2021         | 60  |
| Number of The Metropolitan Rapid Transit (MRT Blue Line) passengers from 2014 to 2021             | 61  |
| Number of The Metropolitan Rapid Transit (MRT Purple Line) passengers from 2016 to 2021           | 62  |
| Number of The Bangkok Airport Rail Link passengers from 2012 to 2021                              | 63  |
| Number of The Bangkok Mass Transit Authority (BMTA) Passengers Fiscal Years 2014 to 2021          | 64  |
| Statistics on the number of newly registered cars in Bangkok, 2014 - 2021                         | 65  |
| Statistics on the number of cars registered in Bangkok accumulated as of December 31, 2014 - 2021 | 66  |
| Statistics on the number of traffic accidents in Bangkok 2014 - 2021                              | 67  |
| Statistics on the number of traffic accidents in Bangkok 2014 - 2021 Classified by Vehicle Type   | 68  |