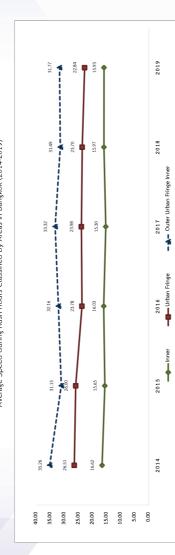

#### Traffic and Transportation Department

|                                                                                                           | Page |
|-----------------------------------------------------------------------------------------------------------|------|
| - Number of Vehicles at Intersections in Bangkok in 2019                                                  | 7    |
| Listed by vehicle types and periods of time, in the order of surveying dates                              |      |
| - Statistics of Traffic Volume on Major Roads in Bangkok in 2013 - 2019                                   | 39   |
| - Number of Vehicles Using Expressways Per Month Fiscal Years 2009 - 2019                                 | 46   |
| - Average Travel Speed during Rush Hours in the Inner Bangkok Areas from 2014 to 2019                     | 47   |
| - Average Travel Speed during Rush Hours in the Urban Fringe of Bangkok from 2014 to 2019                 | 49   |
| - Average Travel Speed during Rush Hours in the Outer Bangkok Areas from 2014 to 2019                     | 50   |
| - Monthly BRT Passenger Traffic Between 2012 - 2019                                                       | 51   |
| - Monthly MRT Passenger Traffic Between 2011 - 2019                                                       | 52   |
| - Monthly BTS Passenger Traffic Between 2011 - 2019                                                       | 53   |
| - Bangkok Mass Transit Authority Bus Transit Report, 2019                                                 | 54   |
| - Statistics of Driving Licences Classified by Type in Bangkok (2011-2019) As of 31 December of each year | 55   |
| - Number of Passengers of the Ferries across the Chao Phraya River (2019) Categorized by route            | 56   |
| - Number of Passengers of the Chao Phraya Express Boats (2019) Categorized by pier                        | 57   |
| - Number of Passengers of Saen Saep Canal Express Boats (2019) Categorized by pier                        | 59   |
| - Traffic Signals in Bangkok Metropolitan Area in 2019                                                    | 60   |
| Categorized into Types of Traffic Signal in Bangkok Districts                                             |      |
| - Numbers of CCTV Cameras in Bangkok in 2019                                                              | 62   |
| - Statistics on accumulated registered vehicles in Bangkok (2011-2019) as of 31 December of each year     | 65   |
| - Number of New Registered Vehicle in Bangkok 1 January - 31 December 2019                                | 66   |
| - Fuel Sale Statistics in Bangkok (2011 - 2019) Classified by Types                                       | 67   |
| - Road Crash Statistics in Bangkok (2009 - 2019)                                                          | 68   |