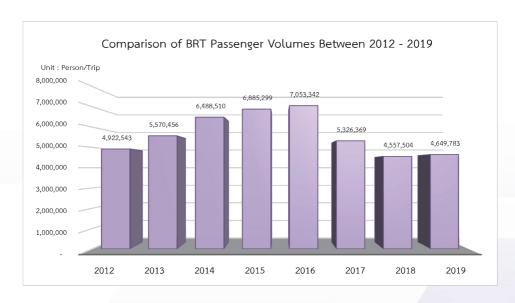

#### Traffic and Transportation Department

|                                                                                                           | Page |
|-----------------------------------------------------------------------------------------------------------|------|
| - Number of Vehicles at Intersections in Bangkok in 2019                                                  | 7    |
| Listed by vehicle types and periods of time, in the order of surveying dates                              |      |
| - Statistics of Traffic Volume on Major Roads in Bangkok in 2013 - 2019                                   | 39   |
| - Number of Vehicles Using Expressways Per Month Fiscal Years 2009 - 2019                                 | 46   |
| - Average Travel Speed during Rush Hours in the Inner Bangkok Areas from 2014 to 2019                     | 47   |
| - Average Travel Speed during Rush Hours in the Urban Fringe of Bangkok from 2014 to 2019                 | 49   |
| - Average Travel Speed during Rush Hours in the Outer Bangkok Areas from 2014 to 2019                     | 50   |
| - Monthly BRT Passenger Traffic Between 2012 - 2019                                                       | 51   |
| - Monthly MRT Passenger Traffic Between 2011 - 2019                                                       | 52   |
| - Monthly BTS Passenger Traffic Between 2011 - 2019                                                       | 53   |
| - Bangkok Mass Transit Authority Bus Transit Report, 2019                                                 | 54   |
| - Statistics of Driving Licences Classified by Type in Bangkok (2011-2019) As of 31 December of each year | 55   |
| - Number of Passengers of the Ferries across the Chao Phraya River (2019) Categorized by route            | 56   |
| - Number of Passengers of the Chao Phraya Express Boats (2019) Categorized by pier                        | 57   |
| - Number of Passengers of Saen Saep Canal Express Boats (2019) Categorized by pier                        | 59   |
| - Traffic Signals in Bangkok Metropolitan Area in 2019                                                    | 60   |
| Categorized into Types of Traffic Signal in Bangkok Districts                                             |      |
| - Numbers of CCTV Cameras in Bangkok in 2019                                                              | 62   |
| - Statistics on accumulated registered vehicles in Bangkok (2011-2019) as of 31 December of each year     | 65   |
| - Number of New Registered Vehicle in Bangkok 1 January - 31 December 2019                                | 66   |
| - Fuel Sale Statistics in Bangkok (2011 - 2019) Classified by Types                                       | 67   |
| - Road Crash Statistics in Bangkok (2009 - 2019)                                                          | 68   |