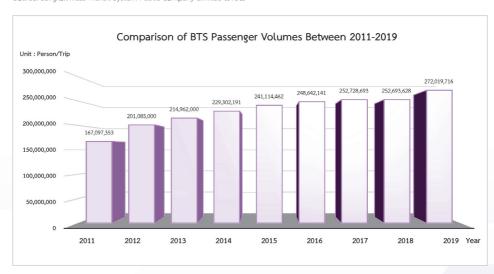

#### Traffic and Transportation Department

|                                                                                                           | Page |
|-----------------------------------------------------------------------------------------------------------|------|
| - Number of Vehicles at Intersections in Bangkok in 2019                                                  | 7    |
| Listed by vehicle types and periods of time, in the order of surveying dates                              |      |
| - Statistics of Traffic Volume on Major Roads in Bangkok in 2013 - 2019                                   | 39   |
| - Number of Vehicles Using Expressways Per Month Fiscal Years 2009 - 2019                                 | 46   |
| - Average Travel Speed during Rush Hours in the Inner Bangkok Areas from 2014 to 2019                     | 47   |
| - Average Travel Speed during Rush Hours in the Urban Fringe of Bangkok from 2014 to 2019                 | 49   |
| - Average Travel Speed during Rush Hours in the Outer Bangkok Areas from 2014 to 2019                     | 50   |
| - Monthly BRT Passenger Traffic Between 2012 - 2019                                                       | 51   |
| - Monthly MRT Passenger Traffic Between 2011 - 2019                                                       | 52   |
| - Monthly BTS Passenger Traffic Between 2011 - 2019                                                       | 53   |
| - Bangkok Mass Transit Authority Bus Transit Report, 2019                                                 | 54   |
| - Statistics of Driving Licences Classified by Type in Bangkok (2011-2019) As of 31 December of each year | 55   |
| - Number of Passengers of the Ferries across the Chao Phraya River (2019) Categorized by route            | 56   |
| - Number of Passengers of the Chao Phraya Express Boats (2019) Categorized by pier                        | 57   |
| - Number of Passengers of Saen Saep Canal Express Boats (2019) Categorized by pier                        | 59   |
| - Traffic Signals in Bangkok Metropolitan Area in 2019                                                    | 60   |
| Categorized into Types of Traffic Signal in Bangkok Districts                                             |      |
| - Numbers of CCTV Cameras in Bangkok in 2019                                                              | 62   |
| - Statistics on accumulated registered vehicles in Bangkok (2011-2019) as of 31 December of each year     | 65   |
| - Number of New Registered Vehicle in Bangkok 1 January - 31 December 2019                                | 66   |
| - Fuel Sale Statistics in Bangkok (2011 - 2019) Classified by Types                                       | 67   |
| - Road Crash Statistics in Bangkok (2009 - 2019)                                                          | 68   |