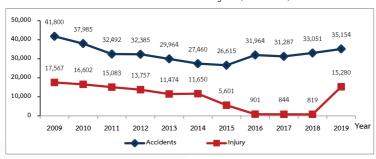

#### Traffic and Transportation Department

|                                                                                                           | Page |
|-----------------------------------------------------------------------------------------------------------|------|
| - Number of Vehicles at Intersections in Bangkok in 2019                                                  | 7    |
| Listed by vehicle types and periods of time, in the order of surveying dates                              |      |
| - Statistics of Traffic Volume on Major Roads in Bangkok in 2013 - 2019                                   | 39   |
| - Number of Vehicles Using Expressways Per Month Fiscal Years 2009 - 2019                                 | 46   |
| - Average Travel Speed during Rush Hours in the Inner Bangkok Areas from 2014 to 2019                     | 47   |
| - Average Travel Speed during Rush Hours in the Urban Fringe of Bangkok from 2014 to 2019                 | 49   |
| - Average Travel Speed during Rush Hours in the Outer Bangkok Areas from 2014 to 2019                     | 50   |
| - Monthly BRT Passenger Traffic Between 2012 - 2019                                                       | 51   |
| - Monthly MRT Passenger Traffic Between 2011 - 2019                                                       | 52   |
| - Monthly BTS Passenger Traffic Between 2011 - 2019                                                       | 53   |
| - Bangkok Mass Transit Authority Bus Transit Report, 2019                                                 | 54   |
| - Statistics of Driving Licences Classified by Type in Bangkok (2011-2019) As of 31 December of each year | 55   |
| - Number of Passengers of the Ferries across the Chao Phraya River (2019) Categorized by route            | 56   |
| - Number of Passengers of the Chao Phraya Express Boats (2019) Categorized by pier                        | 57   |
| - Number of Passengers of Saen Saep Canal Express Boats (2019) Categorized by pier                        | 59   |
| - Traffic Signals in Bangkok Metropolitan Area in 2019                                                    | 60   |
| Categorized into Types of Traffic Signal in Bangkok Districts                                             |      |
| - Numbers of CCTV Cameras in Bangkok in 2019                                                              | 62   |
| - Statistics on accumulated registered vehicles in Bangkok (2011-2019) as of 31 December of each year     | 65   |
| - Number of New Registered Vehicle in Bangkok 1 January - 31 December 2019                                | 66   |
| - Fuel Sale Statistics in Bangkok (2011 - 2019) Classified by Types                                       | 67   |
| - Road Crash Statistics in Bangkok (2009 - 2019)                                                          | 68   |