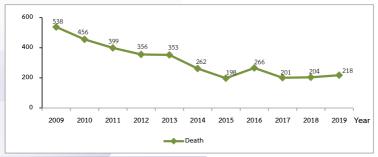

#### Traffic and Transportation Department

|                                                                                                           | Page |
|-----------------------------------------------------------------------------------------------------------|------|
| - Number of Vehicles at Intersections in Bangkok in 2019                                                  | 7    |
| Listed by vehicle types and periods of time, in the order of surveying dates                              |      |
| - Statistics of Traffic Volume on Major Roads in Bangkok in 2013 - 2019                                   | 39   |
| - Number of Vehicles Using Expressways Per Month Fiscal Years 2009 - 2019                                 | 46   |
| - Average Travel Speed during Rush Hours in the Inner Bangkok Areas from 2014 to 2019                     | 47   |
| - Average Travel Speed during Rush Hours in the Urban Fringe of Bangkok from 2014 to 2019                 | 49   |
| - Average Travel Speed during Rush Hours in the Outer Bangkok Areas from 2014 to 2019                     | 50   |
| - Monthly BRT Passenger Traffic Between 2012 - 2019                                                       | 51   |
| - Monthly MRT Passenger Traffic Between 2011 - 2019                                                       | 52   |
| - Monthly BTS Passenger Traffic Between 2011 - 2019                                                       | 53   |
| - Bangkok Mass Transit Authority Bus Transit Report, 2019                                                 | 54   |
| - Statistics of Driving Licences Classified by Type in Bangkok (2011-2019) As of 31 December of each year | 55   |
| - Number of Passengers of the Ferries across the Chao Phraya River (2019) Categorized by route            | 56   |
| - Number of Passengers of the Chao Phraya Express Boats (2019) Categorized by pier                        | 57   |
| - Number of Passengers of Saen Saep Canal Express Boats (2019) Categorized by pier                        | 59   |
| - Traffic Signals in Bangkok Metropolitan Area in 2019                                                    | 60   |
| Categorized into Types of Traffic Signal in Bangkok Districts                                             |      |
| - Numbers of CCTV Cameras in Bangkok in 2019                                                              | 62   |
| - Statistics on accumulated registered vehicles in Bangkok (2011-2019) as of 31 December of each year     | 65   |
| - Number of New Registered Vehicle in Bangkok 1 January - 31 December 2019                                | 66   |
| - Fuel Sale Statistics in Bangkok (2011 - 2019) Classified by Types                                       | 67   |
| - Road Crash Statistics in Bangkok (2009 - 2019)                                                          | 68   |