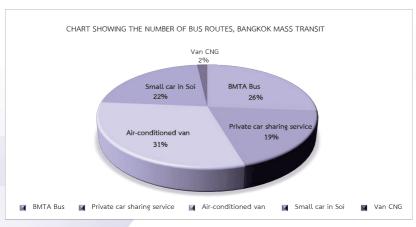

#### Traffic and Transportation Department

|                                                                                                           | Page |
|-----------------------------------------------------------------------------------------------------------|------|
| - Number of Vehicles at Intersections in Bangkok in 2019                                                  | 7    |
| Listed by vehicle types and periods of time, in the order of surveying dates                              |      |
| - Statistics of Traffic Volume on Major Roads in Bangkok in 2013 - 2019                                   | 39   |
| - Number of Vehicles Using Expressways Per Month Fiscal Years 2009 - 2019                                 | 46   |
| - Average Travel Speed during Rush Hours in the Inner Bangkok Areas from 2014 to 2019                     | 47   |
| - Average Travel Speed during Rush Hours in the Urban Fringe of Bangkok from 2014 to 2019                 | 49   |
| - Average Travel Speed during Rush Hours in the Outer Bangkok Areas from 2014 to 2019                     | 50   |
| - Monthly BRT Passenger Traffic Between 2012 - 2019                                                       | 51   |
| - Monthly MRT Passenger Traffic Between 2011 - 2019                                                       | 52   |
| - Monthly BTS Passenger Traffic Between 2011 - 2019                                                       | 53   |
| - Bangkok Mass Transit Authority Bus Transit Report, 2019                                                 | 54   |
| - Statistics of Driving Licences Classified by Type in Bangkok (2011-2019) As of 31 December of each year | 55   |
| - Number of Passengers of the Ferries across the Chao Phraya River (2019) Categorized by route            | 56   |
| - Number of Passengers of the Chao Phraya Express Boats (2019) Categorized by pier                        | 57   |
| - Number of Passengers of Saen Saep Canal Express Boats (2019) Categorized by pier                        | 59   |
| - Traffic Signals in Bangkok Metropolitan Area in 2019                                                    | 60   |
| Categorized into Types of Traffic Signal in Bangkok Districts                                             |      |
| - Numbers of CCTV Cameras in Bangkok in 2019                                                              | 62   |
| - Statistics on accumulated registered vehicles in Bangkok (2011-2019) as of 31 December of each year     | 65   |
| - Number of New Registered Vehicle in Bangkok 1 January - 31 December 2019                                | 66   |
| - Fuel Sale Statistics in Bangkok (2011 - 2019) Classified by Types                                       | 67   |
| - Road Crash Statistics in Bangkok (2009 - 2019)                                                          | 68   |