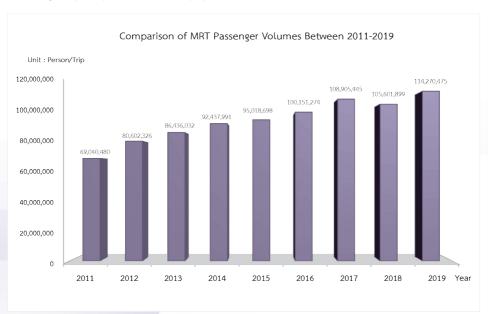

#### Traffic and Transportation Department

|                                                                                                           | Page |
|-----------------------------------------------------------------------------------------------------------|------|
| - Number of Vehicles at Intersections in Bangkok in 2019                                                  | 7    |
| Listed by vehicle types and periods of time, in the order of surveying dates                              |      |
| - Statistics of Traffic Volume on Major Roads in Bangkok in 2013 - 2019                                   | 39   |
| - Number of Vehicles Using Expressways Per Month Fiscal Years 2009 - 2019                                 | 46   |
| - Average Travel Speed during Rush Hours in the Inner Bangkok Areas from 2014 to 2019                     | 47   |
| - Average Travel Speed during Rush Hours in the Urban Fringe of Bangkok from 2014 to 2019                 | 49   |
| - Average Travel Speed during Rush Hours in the Outer Bangkok Areas from 2014 to 2019                     | 50   |
| - Monthly BRT Passenger Traffic Between 2012 - 2019                                                       | 51   |
| - Monthly MRT Passenger Traffic Between 2011 - 2019                                                       | 52   |
| - Monthly BTS Passenger Traffic Between 2011 - 2019                                                       | 53   |
| - Bangkok Mass Transit Authority Bus Transit Report, 2019                                                 | 54   |
| - Statistics of Driving Licences Classified by Type in Bangkok (2011-2019) As of 31 December of each year | 55   |
| - Number of Passengers of the Ferries across the Chao Phraya River (2019) Categorized by route            | 56   |
| - Number of Passengers of the Chao Phraya Express Boats (2019) Categorized by pier                        | 57   |
| - Number of Passengers of Saen Saep Canal Express Boats (2019) Categorized by pier                        | 59   |
| - Traffic Signals in Bangkok Metropolitan Area in 2019                                                    | 60   |
| Categorized into Types of Traffic Signal in Bangkok Districts                                             |      |
| - Numbers of CCTV Cameras in Bangkok in 2019                                                              | 62   |
| - Statistics on accumulated registered vehicles in Bangkok (2011-2019) as of 31 December of each year     | 65   |
| - Number of New Registered Vehicle in Bangkok 1 January - 31 December 2019                                | 66   |
| - Fuel Sale Statistics in Bangkok (2011 - 2019) Classified by Types                                       | 67   |
| - Road Crash Statistics in Bangkok (2009 - 2019)                                                          | 68   |