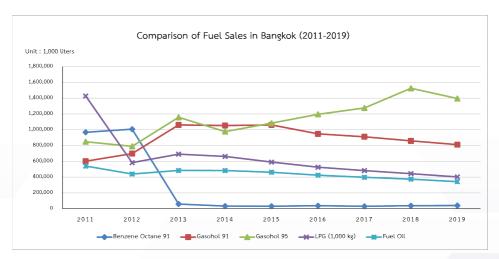

#### Traffic and Transportation Department

|                                                                                                           | Page |
|-----------------------------------------------------------------------------------------------------------|------|
| - Number of Vehicles at Intersections in Bangkok in 2019                                                  | 7    |
| Listed by vehicle types and periods of time, in the order of surveying dates                              |      |
| - Statistics of Traffic Volume on Major Roads in Bangkok in 2013 - 2019                                   | 39   |
| - Number of Vehicles Using Expressways Per Month Fiscal Years 2009 - 2019                                 | 46   |
| - Average Travel Speed during Rush Hours in the Inner Bangkok Areas from 2014 to 2019                     | 47   |
| - Average Travel Speed during Rush Hours in the Urban Fringe of Bangkok from 2014 to 2019                 | 49   |
| - Average Travel Speed during Rush Hours in the Outer Bangkok Areas from 2014 to 2019                     | 50   |
| - Monthly BRT Passenger Traffic Between 2012 - 2019                                                       | 51   |
| - Monthly MRT Passenger Traffic Between 2011 - 2019                                                       | 52   |
| - Monthly BTS Passenger Traffic Between 2011 - 2019                                                       | 53   |
| - Bangkok Mass Transit Authority Bus Transit Report, 2019                                                 | 54   |
| - Statistics of Driving Licences Classified by Type in Bangkok (2011-2019) As of 31 December of each year | 55   |
| - Number of Passengers of the Ferries across the Chao Phraya River (2019) Categorized by route            | 56   |
| - Number of Passengers of the Chao Phraya Express Boats (2019) Categorized by pier                        | 57   |
| - Number of Passengers of Saen Saep Canal Express Boats (2019) Categorized by pier                        | 59   |
| - Traffic Signals in Bangkok Metropolitan Area in 2019                                                    | 60   |
| Categorized into Types of Traffic Signal in Bangkok Districts                                             |      |
| - Numbers of CCTV Cameras in Bangkok in 2019                                                              | 62   |
| - Statistics on accumulated registered vehicles in Bangkok (2011-2019) as of 31 December of each year     | 65   |
| - Number of New Registered Vehicle in Bangkok 1 January - 31 December 2019                                | 66   |
| - Fuel Sale Statistics in Bangkok (2011 - 2019) Classified by Types                                       | 67   |
| - Road Crash Statistics in Bangkok (2009 - 2019)                                                          | 68   |